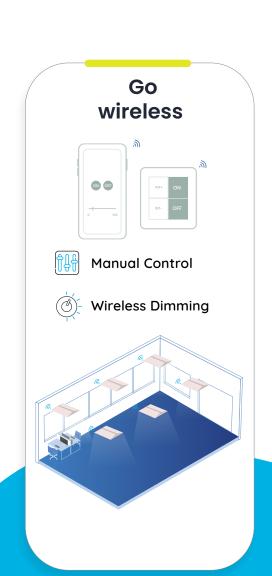

Lighting controls simplified

Simple connected smart-lighting controls that you can set and forget

Save time, money and resources

Save more on your energy bills, avail rebates, reduce labor cost, and installation time

# CHOOSE SMARTNESS TO SIMPLIFY EVERY STAGE OF YOUR JOURNEY

Our lighting control ecosystem is an end-to-end solution for every step of your smart lighting journey: starting with a simple switch and controller while gaining more benefits through automation. This ecosystem gradually contributes to green building and ESG initiatives through savings on resources, time, and money. Also, your smart journey with us expands beyond controls. You can use the same lighting infrastructure for location-based and other value-added services.