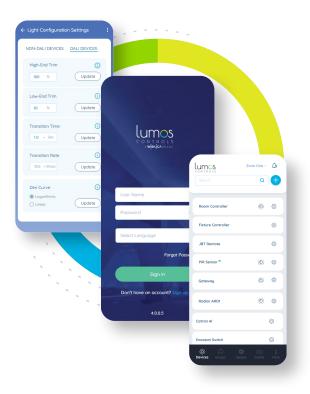

Lumos controls offers an easy-to-use mobile app to simplify and redefine smart lighting experience for enterprises. The app can easily configure and control individual/group devices, invoke scenes, and schedule device operations.

#### Control

Controlling individual/group of devices conveniently

#### Configuration

Easy and quick configuration of multiple devices