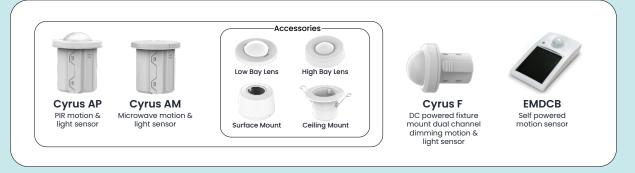

Lumos controls offers an easy-to-use mobile app to simplify and redefine smart lighting experience for enterprises. The app can easily configure and control individual/group devices, invoke scenes, and schedule device operations.

#### Commission

Commission at scale

#### Control

Controlling individual/group of devices conveniently

#### Update

Always up-to-date with OTA upgrades and security features



#### Configuration

Easy and quick configuration of multiple devices

#### Automation

Automate lighting with sensor association and scheduling

#### - Maintain

Quick troubleshooting and replacement of devices in your lighting network

## **Analytical Reports**

Get reports to plan your next course of action!



## **Device Portfolio**

#### **CONTROLLERS**



#### **SENSORS**



#### **SWITCHES**



#### **REPEATER GATEWAY**



## Enor E Gateway with



**MODULE** 

#### **SMART LED DRIVERS**



**Radiar CF** 

Smart flat curtain controller

**Smart Controls Integration with** 

**Building Management System** 

With Lumos Controls, integrating lighting controls with your BMS is easy. Our system effortlessly integrates with any BMS, providing you with greater control over the building's functions.

BMS can utilize smart sensors for other building operations like air conditioning, heating, and security systems, together with lighting, further enhancing your building's intelligence and efficiency.



## **Benefits**



Highly Interoperable



Occupant Comfort & Better Productivity



**Increased Efficiency** 



**Enhanced Security** 



Better Energy & Cost Saving