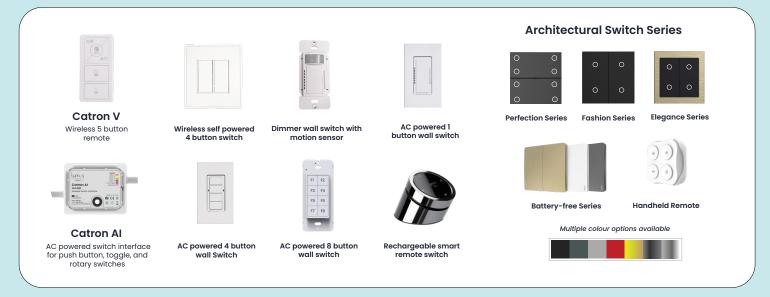

offers an easy-to-use mobile app to simplify and redefine smart lighting experience for enterprises. The app can easily configure and control individual/group devices, invoke scenes, and schedule device operations.

#### Commission

Commission at scale

#### Control

Controlling individual/group of devices conveniently

#### Update

Always up-to-date with OTA upgrades and security features



#### Configuration

Easy and quick configuration of multiple devices

#### Automation

Automate lighting with sensor association and scheduling

#### - Maintain

Quick troubleshooting and replacement of devices in your lighting network

## **Analytical Reports**

Get reports to plan your next course of action!



## **Device Portfolio**

#### **CONTROLLERS**



#### **SENSORS**



#### **SWITCHES**



#### **REPEATER GATEWAY**



## Enor E Gateway with



**MODULE** 

#### **SMART LED DRIVERS**



**Radiar CF** 

Smart flat curtain controller

**Smart Controls Integration with** 

**Building Management System** 

With Lumos Controls, integrating lighting controls with your BMS is easy. Our system effortlessly integrates with any BMS, providing you with greater control over the building's functions.

BMS can utilize smart sensors for other building operations like air conditioning, heating, and security systems, together with lighting, further enhancing your building's intelligence and efficiency.



## **Benefits**



Highly Interoperable



Occupant Comfort & Better Productivity



**Increased Efficiency** 



**Enhanced Security** 



Better Energy & Cost Savings



**Green Building