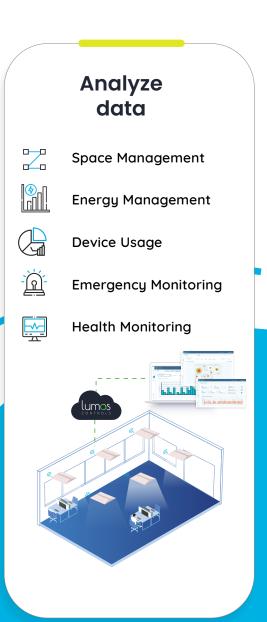

## **Analytical Reports**

Get reports to plan your next course of action!

Effortless code compliance

Make you easily comply with building energy codes and standards

Be in control of your building data

Generate detailed analytical reports on energy utilization, occupancy patterns, emergency monitoring, and device usage