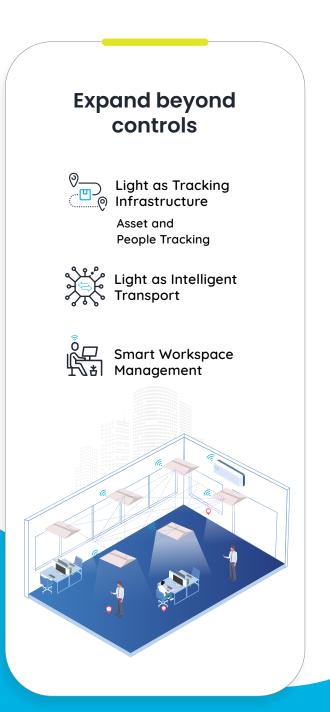

# CHOOSE SMARTNESS TO SIMPLIFY EVERY STAGE OF YOUR JOURNEY

Our lighting control ecosystem is an end-to-end solution for every step of your smart lighting journey: starting with a simple switch and controller while gaining more benefits through automation. This ecosystem gradually contributes to green building and ESG initiatives through savings on resources, time, and money. Also, your smart journey with us expands beyond controls. You can use the same lighting infrastructure for location-based and other value-added services.