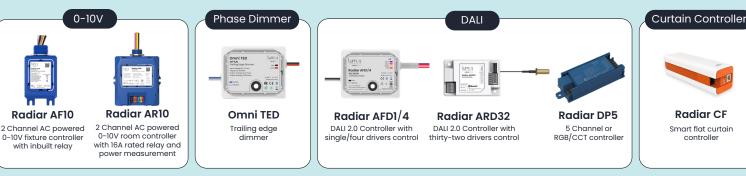

ded services.













Lumos controls offers an easy-to-use mobile app to simplify and redefine smart lighting experience for enterprises. The app can easily configure and control individual/group devices, invoke scenes, and schedule device operations.

#### Commission

Commission at scale

#### Control

Controlling individual/group of devices conveniently

#### Update

Always up-to-date with OTA upgrades and security features



#### Configuration

Easy and quick configuration of multiple devices

#### Automation

Automate lighting with sensor association and scheduling

#### - Maintain

Quick troubleshooting and replacement of devices in your lighting network

## **Analytical Reports**

Get reports to plan your next course of action!



## **Device Portfolio**

#### **CONTROLLERS**



#### **SENSORS**



#### **SWITCHES**



#### **REPEATER GATEWAY**



## Enor E Gateway with



**MODULE** 

#### **SMART LED DRIVERS**



**Radiar CF** 

Smart flat curtain controller

**Smart Controls Integration with** 

**Building Management System** 

With Lumos Controls, integrating lighting controls with your BMS is easy. Our system effortlessly integrates with any BMS, providing you with greater control over the building's functions.

BMS can utilize smart sensors for other building operations like air conditioning, heating, and security systems, together with lighting, further enhancing your building's intelligence and efficiency.



## **Benefits**



Highly Interoperable



Occupant Comfort & Better Productivity



**Increased Efficiency** 



**Enhanced Security** 



Better