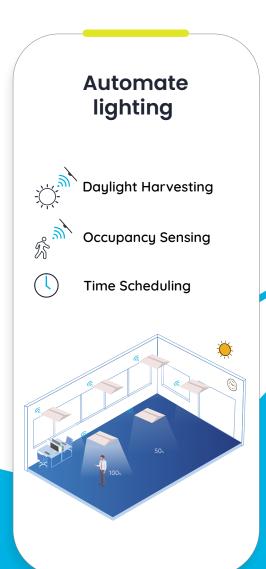

ds



Be in control of your building data

Generate detailed analytical reports on energy utilization, occupancy patterns, emergency monitoring, and device usage



Green building initiatives

Give life to your green building and ESG initiatives through lighting

# CHOOSE SMARTNESS TO SIMPLIFY EVERY STAGE OF YOUR JOURNEY

Our lighting control ecosystem is an end-to-end solution for every step of your smart lighting journey: starting with a simple switch and controller while gaining more benefits through automation. This ecosystem gradually contributes to green building and ESG initiatives through savings on resources, time, and money. Also, your smart journey with us expands beyond controls. You can use the same lighting infrastructure for location-based and other value-added services.













Lumos controls offers an easy-to-use mobile app to simplify and redefine smart lighting experience for enterprises. The app can easily configure and control individual/group devices, invoke scenes, and schedule device operations.

#### Commission

Commission at scale

#### Control

Controlling individual/group of devices conveniently

#### Update

Always up-to-date with OTA upgrades and security features



#### Configuration

Easy and quick configuration of multiple devices

#### Automation

Automate lighting with sensor association and scheduling

#### - Maintain

Quick troubleshooting and replacement of devices in your lighting network

## **Analytical Reports**

Get reports to plan your next course of action!



## **Device Portfolio**

#### **CONTROLLERS**



#### **SENSORS*