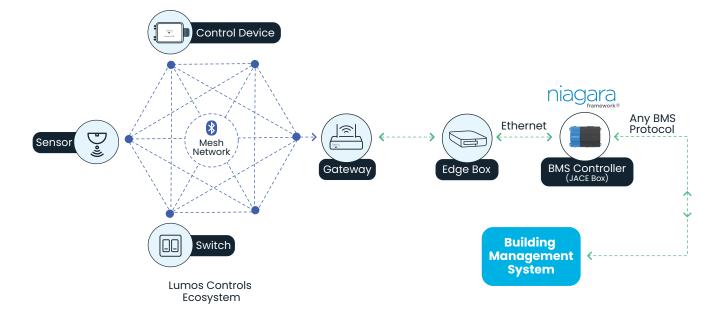

#### **SMART LED DRIVERS**

**Radiar CF** 

Smart flat curtain controller

**Smart Controls Integration with** 

**Building Management System** 

With Lumos Controls, integrating lighting controls with your BMS is easy. Our system effortlessly integrates with any BMS, providing you with greater control over the building's functions.

### Lumos Controls and BMS Integration

Lumos Controls leverages the Niagara framework to seamlessly integrate with 120+ popular BMS protocols.