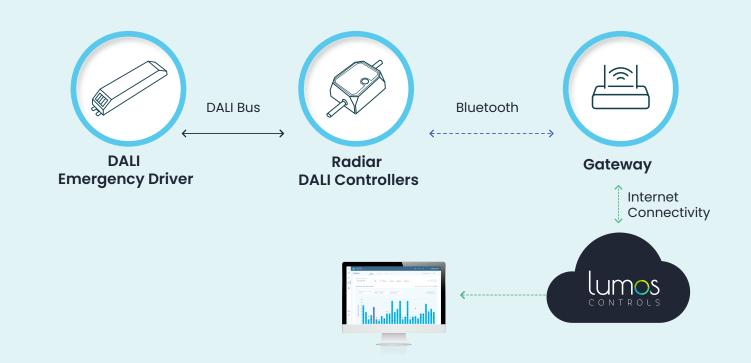

## Smart Emergency Lighting System via Dali

The lights play a critical role during emergencies, right? So ensuring all emergency lights are working is vital - keep a close eye on them!

Lumos Controls enhances safety further with smart emergency lighting system via DALI. With our automated testing and remote operation, you can ensure occupant safety while saving time, money, and resources.

## **Lumos Controls DALI Emergency Lighting System**