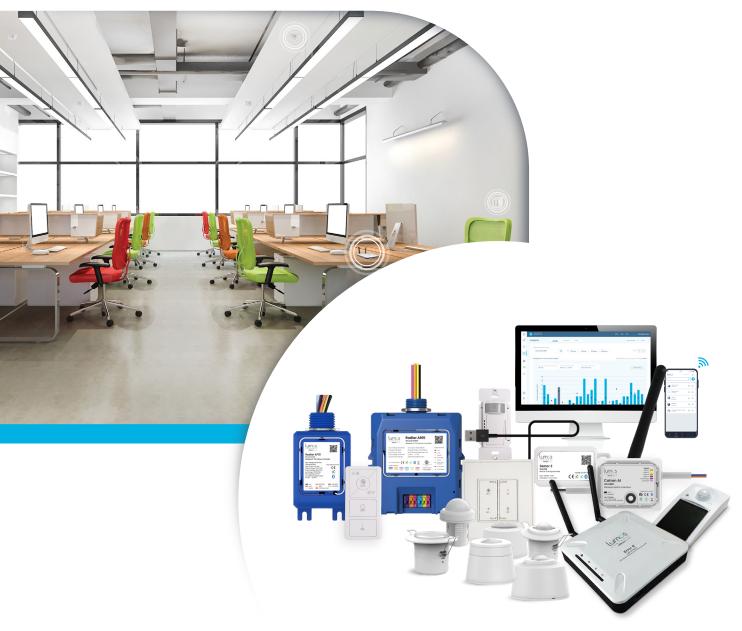

## **SMART BUILDINGS & BEYOND!**

• Easy to specify • Quick to set up • Simple to use

Lumos Controls is the world's simplest smart lighting control that allows you to create exceptional lighting experiences for smart enterprises. The ecosystem features controllers, sensors, switches, gateways, mobile and web apps to set up basic to advanced smart controls. Lumos Controls offers you the freedom to decide what to achieve and how to grow and step into a sustainable future.

# CHOOSE SMARTNESS TO SIMPLIFY EVERY STAGE OF YOUR JOURNEY

Our lighting control ecosystem is an end-to-end solution for every step of your smart lighting journey: starting with a simple switch and controller while gaining more benefits through automation. This ecosystem gradually contributes to green building and ESG initiatives through savings on resources, time, and money. Also, your smart journey with us expands beyond controls. You can use the same lighting infrastructure for location-based and other value-added services.

## **Device Portfolio**

#### **CONTROLLERS**

#### **SENSORS**

#### **SWITCHES**

#### **REPEATER GATEWAY**