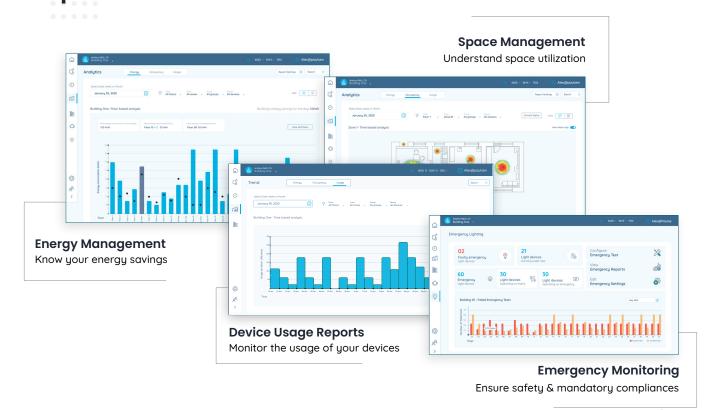

rastructure for location-based and other value-added services.













Lumos controls offers an easy-to-use mobile app to simplify and redefine smart lighting experience for enterprises. The app can easily configure and control individual/group devices, invoke scenes, and schedule device operations.

#### Commission

Commission at scale

#### Control

Controlling individual/group of devices conveniently

#### Update

Always up-to-date with OTA upgrades and security features



#### Configuration

Easy and quick configuration of multiple devices

#### Automation

Automate lighting with sensor association and scheduling

#### - Maintain

Quick troubleshooting and replacement of devices in your lighting network

## **Analytical Reports**

Get reports to plan your next course of action!



## **Device Portfolio**

#### **CONTROLLERS**



#### **SENSORS**



#### **SWITCHES**



#### **REPEATER GATEWAY**



## Enor E Gateway with



**MODULE** 

#### **SMART LED DRIVERS**



**Radiar CF** 

Smart flat curtain controller

**Smart Controls Integration with** 

**Building Management System** 

With Lumos Controls, integrating lighting controls with your BMS is easy. Our system effortlessly integrates with any BMS, providing you with greater control over the building's functions.

BMS can utilize smart sensors for other building operations like air conditioning, heating, and security systems, together with lighting, further enhancing your building's intelligence and efficiency.



## **Benefits**



Highly Interoperable



Occupant Comfort & Better Productivity



**Increased E